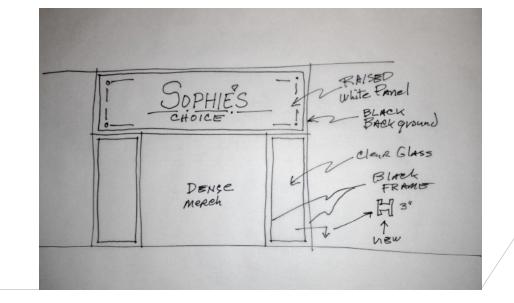

ject was created using the Unity Game Engine. In that the format of the simulation is a first person shooter the viewer has free will to explore the spaces in real time. MADE WITH

Ounity

Adobe

# A CONCOURSE

SEATTLE-TACOMA INTERNATIONAL AIRPORT









#### Baxter's







#### Cast Iron Diner







#### Cast Iron Diner







#### Cascade Market















#### IConnect, Todd, Castina's







## IConnect, Todd, Castina's



#### SEATTLE-TACOMA INTERNATIONAL AIRPORT

## **Central Terminal**







#### Central Terminal-S







### Gino's-OPA





### Stock Market-HOPS



Flights-3D Model Construction Software: Maya

Central Terminal South





#### Central Terminal-N













#### Be My Cupcake















#### Sushi Bar







#### DeMarco's







#### Whittaker's













#### SEATTLE-TACOMA INTERNATIONAL AIRPORT

## C-Concourse















## Candlebright































### LeBaguette