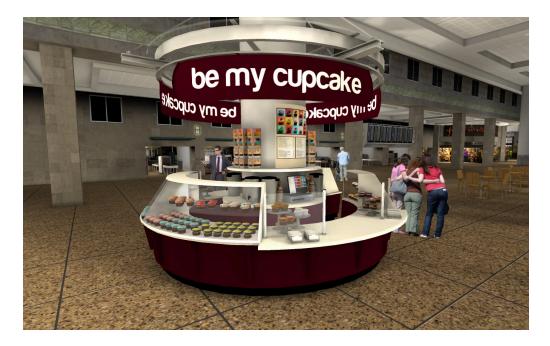

ts of the greater Seattle area.

Unlike many architectural walkthroughs this project was created using the Unity Game Engine. In that the format of the simulation is a first person shooter the viewer has free will to explore the spaces in real time. MADE WITH

Ounity

Adobe

# A CONCOURSE

SEATTLE-TACOMA INTERNATIONAL AIRPORT









#### Baxter's







#### Cast Iron Diner







#### Cast Iron Diner







#### Cascade Market















#### IConnect, Todd, Castina's







## IConnect, Todd, Castina's



#### SEATTLE-TACOMA INTERNATIONAL AIRPORT

## **Central Terminal**







#### Central Terminal-S







### Gino's-OPA





### Stock Market-HOPS



Flights-3D Model Construction Software: Maya

Central Terminal South





#### Central Terminal-N













#### Be My Cupcake















#### Sushi Bar







#### DeMarco's







#### Whittaker's













#### SEATTLE-TACOMA INTERNATIONAL AIRPORT

## C-Concourse















## Candlebright































### LeBaguette