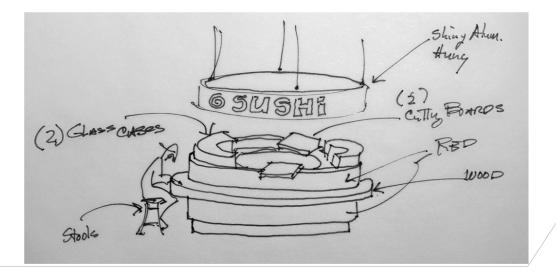

eater Seattle area.

Unlike many architectural walkthroughs this project was created using the Unity Game Engine. In that the format of the simulation is a first person shooter the viewer has free will to explore the spaces in real time. MADE WITH

Ounity

Adobe

# A CONCOURSE

SEATTLE-TACOMA INTERNATIONAL AIRPORT









#### Baxter's







#### Cast Iron Diner







#### Cast Iron Diner







#### Cascade Market















#### IConnect, Todd, Castina's







## IConnect, Todd, Castina's



#### SEATTLE-TACOMA INTERNATIONAL AIRPORT

## **Central Terminal**







#### Central Terminal-S







### Gino's-OPA





### Stock Market-HOPS



Flights-3D Model Construction Software: Maya

Central Terminal South





#### Central Terminal-N













#### Be My Cupcake















#### Sushi Bar







#### DeMarco's







#### Whittaker's













#### SEATTLE-TACOMA INTERNATIONAL AIRPORT

## C-Concourse















## Candlebright































### LeBaguette