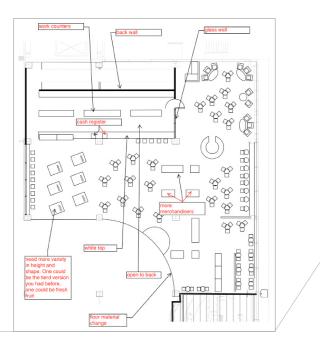

gs 2014 Virtual Walkthrough Conceptual Drawings





#### ABOUT THIS BOOK

This book contains a small sampling of the many conceptual drawings and screen grabs that were used by the designer and architects to create the different structures that appear in the simulations.

It can be said that this project was done almost exclusively via the internet with the team working in different parts of the greater Seattle area.

Unlike many architectural walkthroughs this project was created using the Unity Game Engine. In that the format of the simulation is a first person shooter the viewer has free will to explore the spaces in real time. MADE WITH

Ounity

Adobe

# A CONCOURSE

SEATTLE-TACOMA INTERNATIONAL AIRPORT









#### Baxter's







#### Cast Iron Diner







#### Cast Iron Diner







#### Cascade Market















#### IConnect, Todd, Castina's







## IConnect, Todd, Castina's



#### SEATTLE-TACOMA INTERNATIONAL AIRPORT

## **Central Terminal**







#### Central Terminal-S







### Gino's-OPA





### Stock Market-HOPS



Flights-3D Model Construction Software: Maya

Central Terminal South





#### Central Terminal-N













#### Be My Cupcake















#### Sushi Bar







#### DeMarco's







#### Whittaker's













#### SEATTLE-TACOMA INTERNATIONAL AIRPORT

## C-Concourse















## Candlebright































### LeBaguette