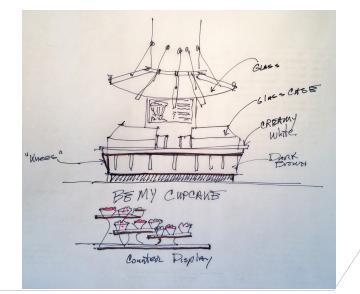

rking in different parts of the greater Seattle area.

Unlike many architectural walkthroughs this project was created using the Unity Game Engine. In that the format of the simulation is a first person shooter the viewer has free will to explore the spaces in real time. MADE WITH

Ounity

Adobe

# A CONCOURSE

SEATTLE-TACOMA INTERNATIONAL AIRPORT









#### Baxter's







#### Cast Iron Diner







#### Cast Iron Diner







#### Cascade Market















#### IConnect, Todd, Castina's







## IConnect, Todd, Castina's



#### SEATTLE-TACOMA INTERNATIONAL AIRPORT

## **Central Terminal**







#### Central Terminal-S







### Gino's-OPA





### Stock Market-HOPS



Flights-3D Model Construction Software: Maya

Central Terminal South





#### Central Terminal-N













#### Be My Cupcake















#### Sushi Bar







#### DeMarco's







#### Whittaker's













#### SEATTLE-TACOMA INTERNATIONAL AIRPORT

## C-Concourse















## Candlebright































### LeBaguette