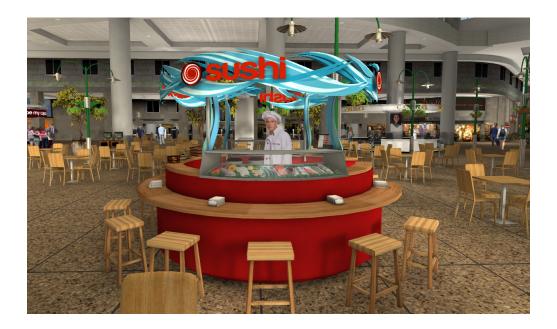

.

Unlike many architectural walkthroughs this project was created using the Unity Game Engine. In that the format of the simulation is a first person shooter the viewer has free will to explore the spaces in real time. MADE WITH

Ounity

Adobe

# A CONCOURSE

SEATTLE-TACOMA INTERNATIONAL AIRPORT









#### Baxter's







#### Cast Iron Diner







#### Cast Iron Diner







#### Cascade Market















#### IConnect, Todd, Castina's







## IConnect, Todd, Castina's



#### SEATTLE-TACOMA INTERNATIONAL AIRPORT

## **Central Terminal**







#### Central Terminal-S







### Gino's-OPA





### Stock Market-HOPS



Flights-3D Model Construction Software: Maya

Central Terminal South





#### Central Terminal-N













#### Be My Cupcake















#### Sushi Bar







#### DeMarco's







#### Whittaker's













#### SEATTLE-TACOMA INTERNATIONAL AIRPORT

## C-Concourse















## Candlebright































### LeBaguette